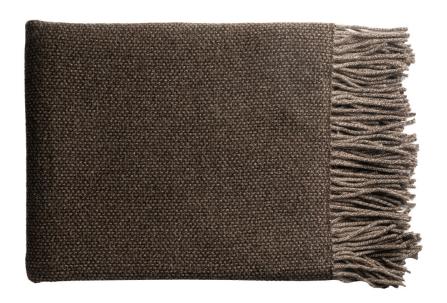

## **MOULINÉ CASHMERE THROW WITH FRINGE - CHOCOLATE**

Item Code: MCA1T

This 100% cashmere throw is wonderfully warm and luxuriously soft, like a gentle embrace. The highest-grade, softest, and longest virgin cashmere fibres have been carefully sourced from traditional Mongolian farms. The fibre is combed by hand from the cashmere goats once a year, then spun and woven in Italy on traditional looms. The final secret lies in the finishing. Super-soft water with very low levels of limestone is used to enhance the lightness of each fibre to create a throw that is ultra-soft and sumptuous.

Composition: 100% Cashmere

Dimensions: 140x240 cm / 55x94 "

Usage: Throw

Weight: 0.96 kg

Intrastat Commodity Code: 63012090

Care Instructions: