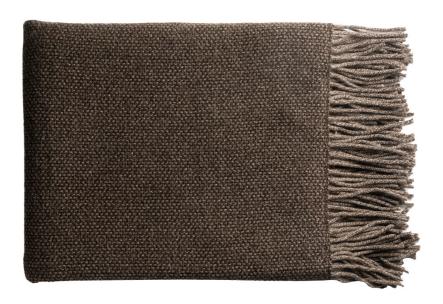

## **MOULINÉ CASHMERE BED THROW WITH FRINGE - CHOCOLATE**

Item Code: MCA1BT

This generously sized 100% cashmere bed throw is wonderfully warm and luxuriously soft, like a gentle embrace. The highest-grade, softest, and longest virgin cashmere fibres have been carefully sourced from traditional Mongolian farms. The fibre is combed by hand from the cashmere goats once a year, then spun and woven in Italy on traditional looms. The final secret lies in the finishing. Super-soft water with very low levels of limestone is used to enhance the lightness of each fibre to create a throw that is ultra-soft and sumptuous.