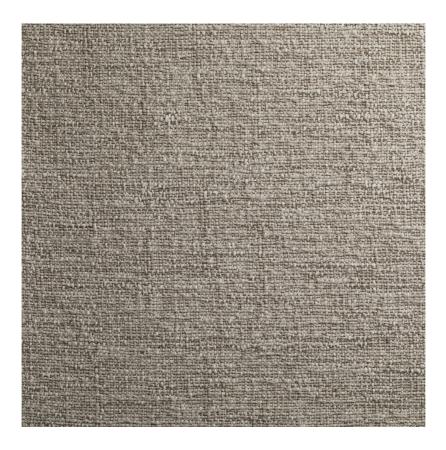

## **LIMESTONE - SHALE**

Item Code: LIM4

A heavy-weight linen cloth with a rugged gravelly texture reminiscent of the strata found in cracked limestone. This striking tonal effect is created using yarns of subtly contrasting neutral shades in varying thicknesses spun to enhance the naturally occurring irregularities of linen. Very durable yet with a soft and supple handle ideal for upholstery, walling, or curtains, it's available in four geological shades to create a feeling of natural comfort in any space.