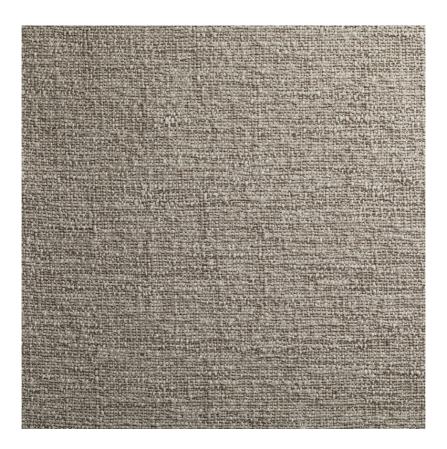

## **LIMESTONE - SHALE**

Item Code: LIM4

A heavy-weight linen cloth with a rugged gravelly texture reminiscent of the strata found in cracked limestone. This striking tonal effect is created using yarns of subtly contrasting neutral shades in varying thicknesses spun to enhance the naturally occurring irregularities of linen. Very durable yet with a soft and supple handle ideal for upholstery, walling, or curtains, it's available in four geological shades to create a feeling of natural comfort in any space.

Composition: 90% Linen 5% CO 5% PA

Width: 130 cm / 51 "

Usage: Curtaining, Upholstery

Weight: 0.95 kg

Intrastat Commodity Code: 53091900

Martindale: 35000

Care Instructions: