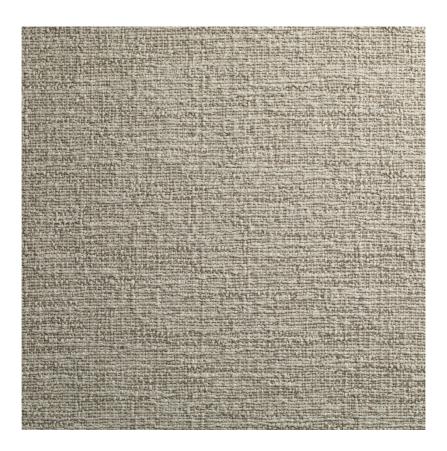

## **LIMESTONE - PUMICE**

Item Code: LIM3

A heavy-weight linen cloth with a rugged gravelly texture reminiscent of the strata found in cracked limestone. This striking tonal effect is created using yarns of subtly contrasting neutral shades in varying thicknesses spun to enhance the naturally occurring irregularities of linen. Very durable yet with a soft and supple handle ideal for upholstery, walling, or curtains, it's available in four geological shades to create a feeling of natural comfort in any space.

Composition: 90% Linen 5% CO 5% PA

Width: 130 cm / 51 "

Usage: Curtaining, Upholstery

Weight: 0.95 kg

Intrastat Commodity Code: 53091900

Martindale: 35000

Care Instructions: