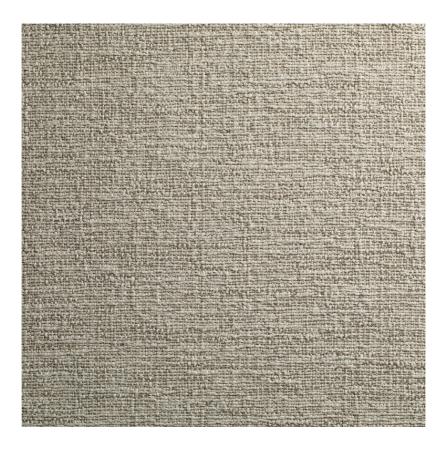

## **LIMESTONE - PUMICE**

Item Code: LIM3

A heavy-weight linen cloth with a rugged gravelly texture reminiscent of the strata found in cracked limestone. This striking tonal effect is created using yarns of subtly contrasting neutral shades in varying thicknesses spun to enhance the naturally occurring irregularities of linen. Very durable yet with a soft and supple handle ideal for upholstery, walling, or curtains, it's available in four geological shades to create a feeling of natural comfort in any space.

Composition: 90% Linen 5% CO 5% PA

Width: 130 cm / 51 "

Usage: Curtaining, Upholstery

Weight: 0.95 kg

Intrastat Commodity Code: 53091900

Martindale: 35000

Care Instructions: