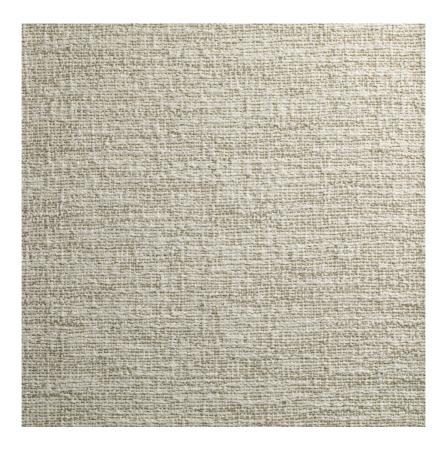

## **LIMESTONE - MARBLE**

Item Code: LIM2

A heavy-weight linen cloth with a rugged gravelly texture reminiscent of the strata found in cracked limestone. This striking tonal effect is created using yarns of subtly contrasting neutral shades in varying thicknesses spun to enhance the naturally occurring irregularities of linen. Very durable yet with a soft and supple handle ideal for upholstery, walling, or curtains, it's available in four geological shades to create a feeling of natural comfort in any space.

Composition: 90% Linen 5% CO 5% PA

Width: 130 cm / 51 "

Usage: Curtaining, Upholstery

Weight: 0.95 kg

Intrastat Commodity Code: 53091900

Martindale: 35000

Care Instructions: