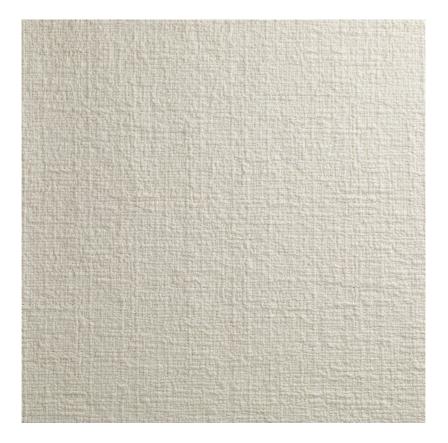

## Item Code: LIM1

A heavy-weight linen cloth with a rugged gravelly texture reminiscent of the strata found in cracked limestone. This striking tonal effect is created using yarns of subtly contrasting neutral shades in varying thicknesses spun to enhance the naturally occurring irregularities of linen. Very durable yet with a soft and supple handle ideal for upholstery, walling, or curtains, it's available in four geological shades to create a feeling of natural comfort in any space.