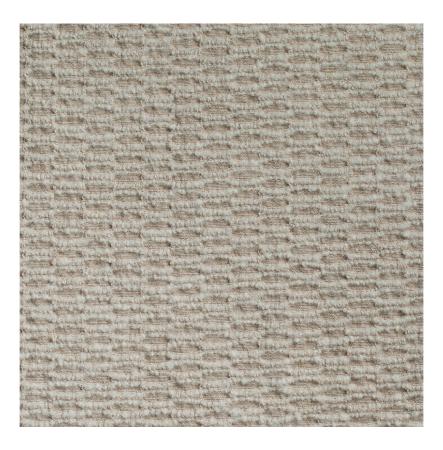

## **KYOTO - DUSKY HAZE**

Item Code: KYO2

Tightly woven linen and wool bouclé are creatively combined in this artisanal fabric. The ground cloth is completely unbleached and undyed, so slight natural colour variations occur with each flax crop. Woven flat and stonewashed to create a unique three-dimensional structure this robust textural design has a full-bodied drape and is suitable for heavy upholstery. Certified Masters of Linen Kyoto is designed to complement the Nara design perfectly.

Composition: 74% LI, 23% WO, 3% PA

Width: 130 cm / 51 "

Usage: Curtaining, Upholstery

Weight: 1.11 kg

Martindale: 50000

Care Instructions: