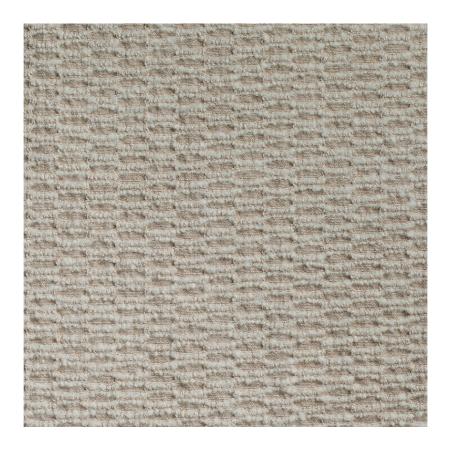

## **KYOTO - DUSKY HAZE**

Item Code: KYO2

Tightly woven linen and wool bouclé are creatively combined in this artisanal fabric. The ground cloth is completely unbleached and undyed, so slight natural colour variations occur with each flax crop. Woven flat and stonewashed to create a unique three-dimensional structure this robust textural design has a full-bodied drape and is suitable for heavy upholstery. Certified Masters of Linen Kyoto is designed to complement the Nara design perfectly.

European Flax, Masters of Linen Certified.

Composition: 74% LI, 23% WO, 3% PA

Width: 130 cm / 51 "

Usage: Curtaining, Upholstery

Weight: 1.11 kg

Martindale: 50000

Care Instructions: