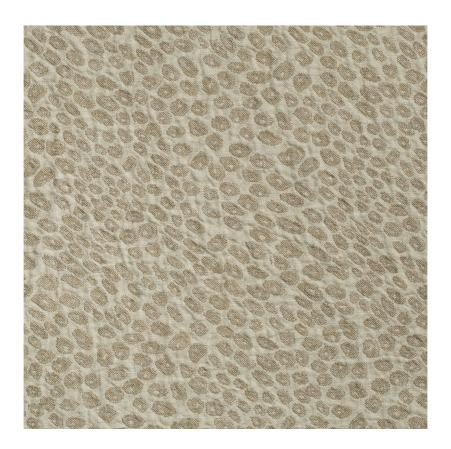

## **KANOKO - CELADON**

Item Code: KAN2

Inspired by the ancient Japanese dyeing technique of Kanoko Shibori, this jacquard woven pocket cloth has a pattern evocative of the dappled spots on a fawn's coat. Completely reversible, the design is shown in negative on the reverse, creating two colourways in one cloth. Available in four natural colours Kanoko has a full and sumptuous drape that creates beautiful curtains and soft furnishings. It is also suitable for light upholstery and is Masters of Linen certified.