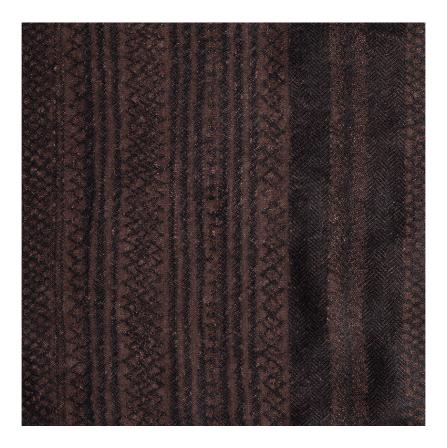

## **KALAHARI - RHINO**

Item Code: KAL6

Kalahari is a unique jacquard linen and wool fabric that combines different weave structures to create an intricate and pronounced design. The decorative patterns evolved from African symbols and are typical of those found painted on mud huts. Colours are muted yet strong. Limited availability