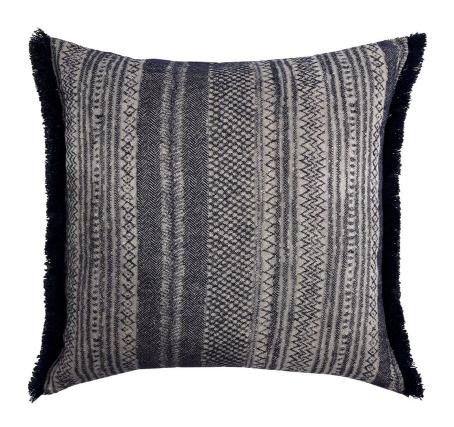

## **KALAHARI CUSHION WITH FRINGE DETAIL - WILDEBEEST**

Item Code: KAL5C

A specialist linen and wool jacquard, Kalahari on the face is combined with de Le Cuona's iconic Primitive linen on the reverse to create this generous cushion. The intricate, African inspired pattern will add detail and texture to any space. Available in three colours from earthy neutrals to deep indigo each is finished with a thick frayed fringe.

Please note the pattern placement may vary from cushion to cushion.

Supplied with a dust bag made in GOTS certified cotton fabric with waxed cotton cord ties.

Composition: 84% Linen, 16% Wool

Dimensions: 50x50 cm / 20x20 "