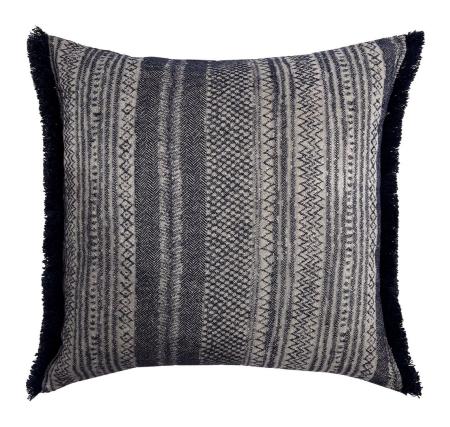

## **KALAHARI CUSHION WITH FRINGE DETAIL - WILDEBEEST**

Item Code: KAL5C

A specialist linen and wool jacquard, Kalahari on the face is combined with de Le Cuona's iconic Primitive linen on the reverse to create this generous cushion. The intricate, African inspired pattern will add detail and texture to any space. Available in three colours from earthy neutrals to deep indigo each is finished with a thick frayed fringe.

Please note the pattern placement may vary from cushion to cushion.

Supplied with an Oeko-Tex certified duck feather and down cushion pad and dust bag made in GOTS certified cotton fabric with waxed cotton cord ties.