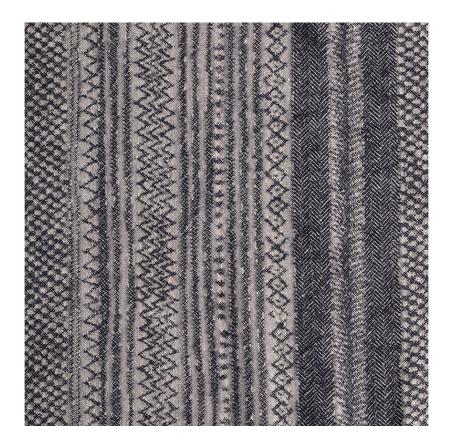

## **KALAHARI - WILDEBEEST**

Item Code: KAL5

Kalahari is a unique jacquard linen and wool fabric that combines different weave structures to create an intricate and pronounced design. The decorative patterns evolved from African symbols and are typical of those found painted on mud huts. Colours are muted yet strong. Limited availability