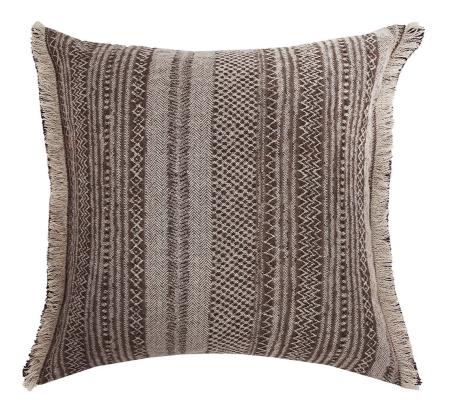

## KALAHARI CUSHION WITH FRINGE DETAIL - HONEY BADGER

## Item Code: KAL3C

A specialist linen and wool jacquard, Kalahari on the face is combined with de Le Cuona's iconic Primitive linen on the reverse to create this generous cushion. The intricate, African inspired pattern will add detail and texture to any space. Available in three colours from earthy neutrals to deep indigo each is finished with a thick frayed fringe.