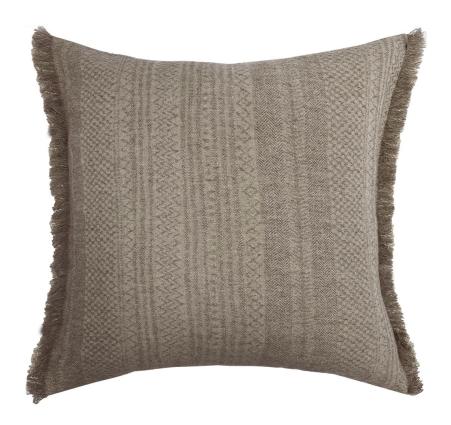

## **KALAHARI CUSHION WITH FRINGE DETAIL - ELEPHANT**

Item Code: KAL2C

A specialist linen and wool jacquard, Kalahari on the face is combined with de Le Cuona's iconic Primitive linen on the reverse to create this generous cushion. The intricate, African inspired pattern will add detail and texture to any space. Available in three colours from earthy neutrals to deep indigo each is finished with a thick frayed fringe. Please note the pattern placement may vary from cushion to cushion.

Supplied with a dust bag made in GOTS certified cotton fabric with waxed cotton cord ties.

Composition: 84% Linen, 16% Wool

Dimensions: 50x50 cm / 20x20 "

Usage: Cushion

Care Instructions: