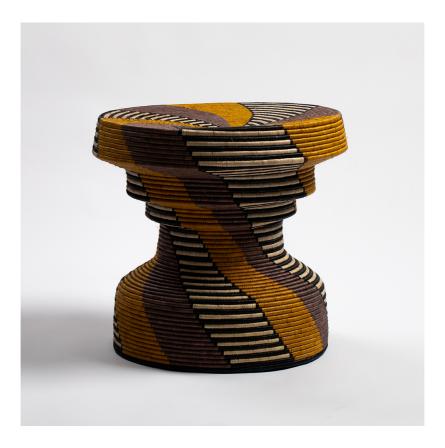

## **ILALA PALM SIDE TABLE NO. 2 - MAUVE/OCHRE**

Item Code: IPT4B

A modern twist on traditional Zulu basketry these distinctive side tables are woven with Ilala palm by Bambizulu artisans who are custodians of this traditional African craft. All tables are handwoven by individual crafters who have their own signature weave techniques, so each piece is unique.

The Ilala palm fronds are sustainably harvested in the northernmost region of KwaZulu Natal. The weavers pull the palm fronds into strips and dye them using seasonal fruits, roots, and the bark of trees. Due to the handcrafted nature of these characterful pieces each one is unique.

Made from woven Palm leaves only, they are delicate and cannot support heavy weight or be sat on.

Dimensions: 46x46 cm / 18x18 "

Usage: Accent

Weight: 2.00 kg

Intrastat Commodity Code: 9403890090