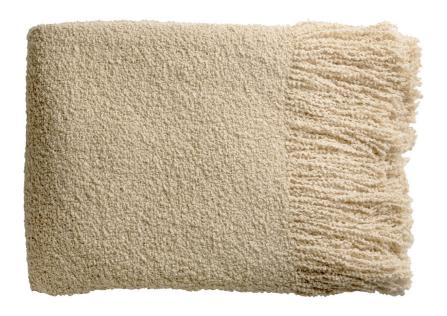

## HANDWOVEN ALPACA THROW WITH FRINGE - OATMEAL

Item Code: HWB2T

Beautifully gift boxed, this handwoven Alpaca and wool throw is utterly luxurious. The Alpaca wool selected is of the highest quality, softness, and fineness sourced from Fair Trade Alpaca farms in South Peru. The Alpaca yarn is spun together with the softest wool to create a yarn with a lofty coiled pile that is then hand-woven on traditional wooden looms by Peruvian artisans creating a plush bouclé finish. Limited availability

Composition: 50% Wool 50% Alpaca

Dimensions: 160x240 cm / 63x94 "

Usage: Throw

Weight: 1.80 kg

Intrastat Commodity Code: 63012090

Care Instructions: (F

Limited Edition. Exclusively available at 44 Pimlico Road