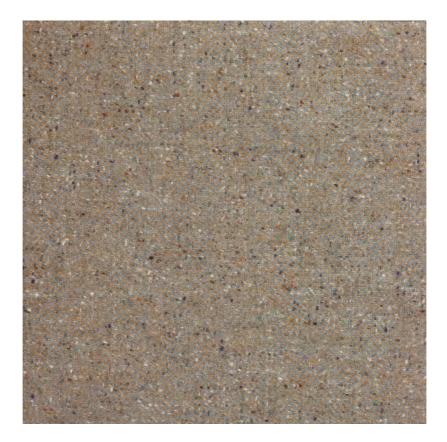

## **HUCKLEBERRY - LAKE**

## Item Code: HUC9

Huckleberry is a playful take on a classic herringbone design that is suitable for upholstery; its wide colour range from bright hues to classic neutrals makes it perfect for a wide range of schemes. Limited availability