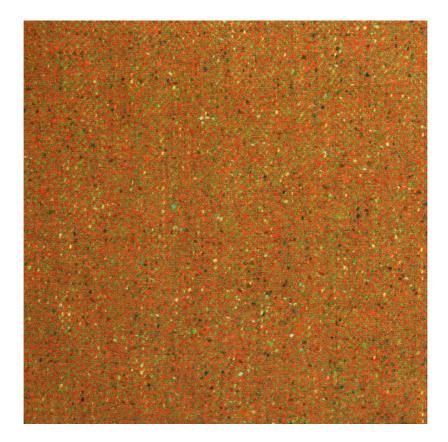

## **HUCKLEBERRY - FIREFLY**

## Item Code: HUC7

Huckleberry is a playful take on a classic herringbone design that is suitable for upholstery; its wide colour range from bright hues to classic neutrals makes it perfect for a wide range of schemes. Limited availability