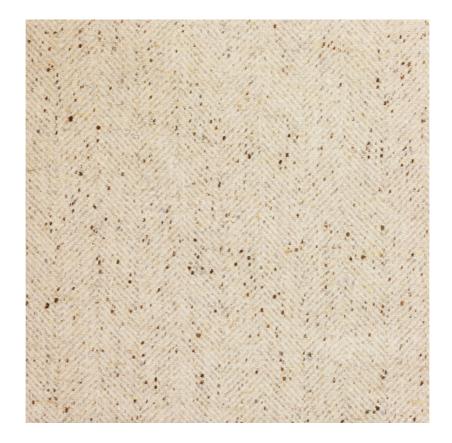

## **HUCKLEBERRY - NOUGAT**

## Item Code: HUC2

Huckleberry is a playful take on a classic herringbone design that is suitable for upholstery; its wide colour range from bright hues to classic neutrals makes it perfect for a wide range of schemes. Limited availability

| Composition:              | 100% Wool              |                      |
|---------------------------|------------------------|----------------------|
| Width:                    | 137 cm / 54 "          |                      |
| Usage:                    | Curtaining, Upholstery |                      |
| Pattern Repeat - Vertical | 0cm / "                | Horizontal 6cm / 2 " |
| Weight:                   | 0.53 kg                |                      |
| Intrastat Commodity Code: | 51113030               |                      |
| Martindale:               | 25000                  |                      |
| Care Instructions:        | ® XXX2                 |                      |