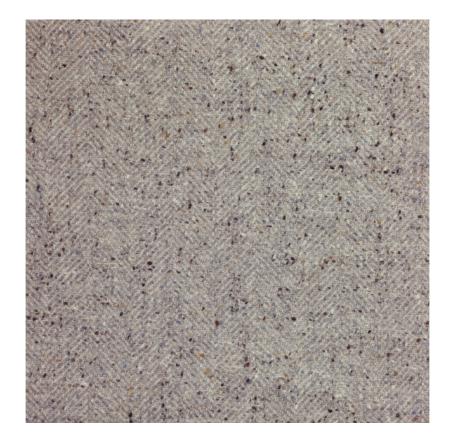

## **HUCKLEBERRY - FOG**

## Item Code: HUC10

Huckleberry is a playful take on a classic herringbone design that is suitable for upholstery; its wide colour range from bright hues to classic neutrals makes it perfect for a wide range of schemes. Limited availability