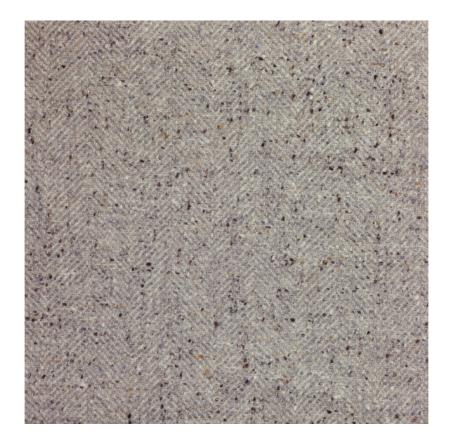

## Item Code: HUC10

Huckleberry is a playful take on a classic herringbone design that is suitable for upholstery; its wide colour range from bright hues to classic neutrals makes it perfect for a wide range of schemes. Limited availability

| Composition:              | 100% Wool                     |                      |
|---------------------------|-------------------------------|----------------------|
| Width:                    | 137 cm / 54 "                 |                      |
| Usage:                    | Curtaining, Upholstery        |                      |
| Pattern Repeat - Vertical | 0cm / "                       | Horizontal 6cm / 2 " |
| Weight:                   | 0.53 kg                       |                      |
| Intrastat Commodity Code: | 51113030                      |                      |
| Martindale:               | 25000                         |                      |
| Care Instructions:        | $\mathbb{P} X X X \mathbb{A}$ |                      |