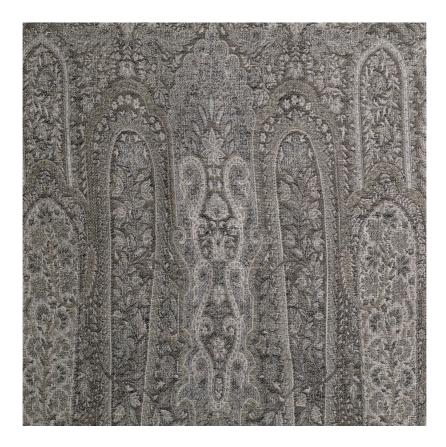

## **HEIRLOOM LINEN PAISLEY - CELADON**

## Item Code: HEI3

Ultra-fine linen yarns are combined with cotton to create a delicate cloth with sumptuous handle and elegant drape. The finely detailed design was inspired by a de Le Cuona archive textile that captures the magic of the distinctive paisley teardrop shape. Colours are softened and tones carefully combined to achieve a sun bleached, antique appearance. The reverse of the cloth provides a fresher more neutral colour palette.