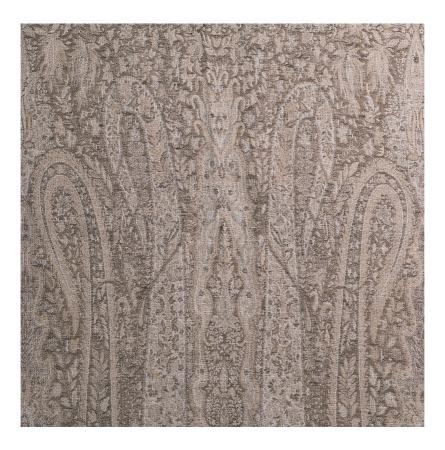

## **HEIRLOOM LINEN PAISLEY - CLOVE**

Item Code: HEI2

Ultra-fine linen yarns are combined with cotton to create a delicate cloth with sumptuous handle and elegant drape. The finely detailed design was inspired by a de Le Cuona archive textile that captures the magic of the distinctive paisley teardrop shape. Colours are softened and tones carefully combined to achieve a sun bleached, antique appearance. The reverse of the cloth provides a fresher more neutral colour palette.

Composition: 75% Linen, 25% Cotton

Width: 140 cm / 55 "

Usage: Curtaining

Pattern Repeat - Vertical 128cm / 50 " Horizontal 36cm / 14 "

Weight: 0.26 kg

Care Instructions: