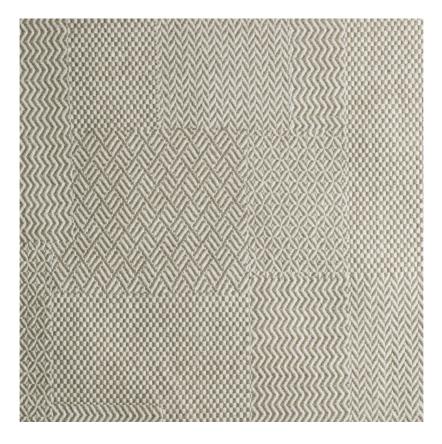

## **HAWKER - SMOKE**

Item Code: HAW3

Hawker is a 100% linen fabric, woven from the highest quality linen yarns. It is a sophisticated and modern take on the Bauhaus movement. Each section of the design is created from block weaving, and each pattern has been created using a different woven block. These sections have all been precisely placed to achieve a sleek, tailored finish. Limited availablity

Composition: 100% Linen

Width: 146 cm / 57 "

Usage: Curtaining, Upholstery

Pattern Repeat - Vertical 108cm / 43 " Horizontal 73cm / 29 "

Weight: 0.80 kg

Intrastat Commodity Code: 53091900

Martindale: 35000

Care Instructions: