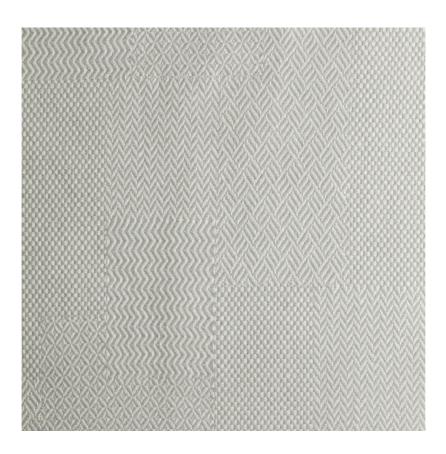

## **HAWKER - MIST**

Item Code: HAW2

Hawker is a 100% linen fabric, woven from the highest quality linen yarns. It is a sophisticated and modern take on the Bauhaus movement. Each section of the design is created from block weaving, and each pattern has been created using a different woven block. These sections have all been precisely placed to achieve a sleek, tailored finish. Limited availablity