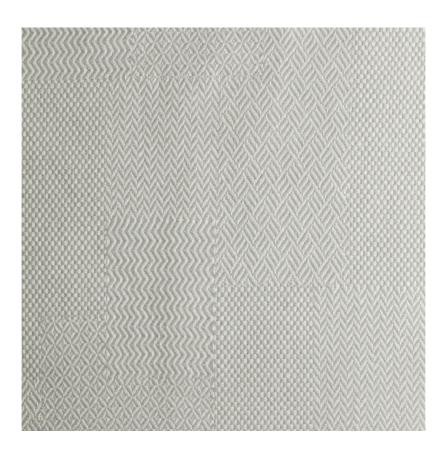

## **HAWKER - MIST**

Item Code: HAW2

Hawker is a 100% linen fabric, woven from the highest quality linen yarns. It is a sophisticated and modern take on the Bauhaus movement. Each section of the design is created from block weaving, and each pattern has been created using a different woven block. These sections have all been precisely placed to achieve a sleek, tailored finish. Limited availablity