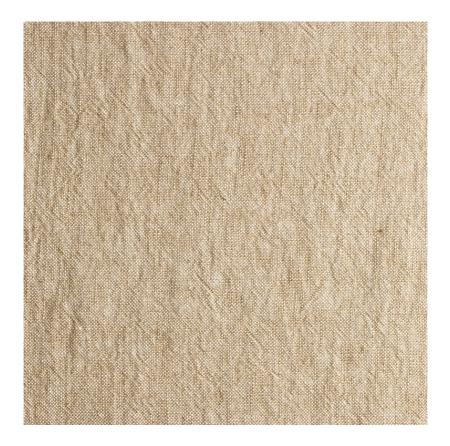

## HAIKU - STRAW

## Item Code: HAIK5

Taking inspiration from traditional Japanese poetry, Haiku is a 100% linen fabric which reflects the serenity of oriental gardens. The fabric is yarn dyed with subtle colour contrast achieved by a difference in the warp and weft of the fabric. A modern classic, available in calm, neutral shades. Ivory is used across the warp for each colourway.

## European Flax Certified.

| Composition:              | 100% Linen                                       |
|---------------------------|--------------------------------------------------|
| Width:                    | 140 cm / 55 "                                    |
| Usage:                    | Curtaining, Upholstery                           |
| Weight:                   | 0.73 kg                                          |
| Intrastat Commodity Code: | 53091900                                         |
| Martindale:               | 30000                                            |
| Care Instructions:        | $\bigcirc \Box \boxtimes \boxtimes \blacksquare$ |