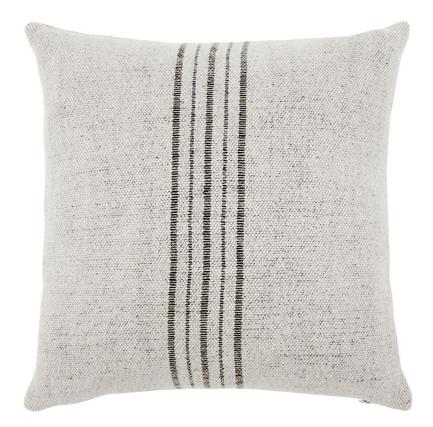

## FOX CUSHION WITH VERTICAL DETAIL - DAWN

## Item Code: FX1C45

100% Linen Cushion. Made from a fabric that combines coloured and black threads to create a textile with real depth. It is finished with a vertical drawn threadwork detail.

Composition:100% LinenDimensions:45x45 cm / 18x18 "Usage:CushionWeight:1.12 kgIntrastat Commodity Code:94049010Care Instructions:P