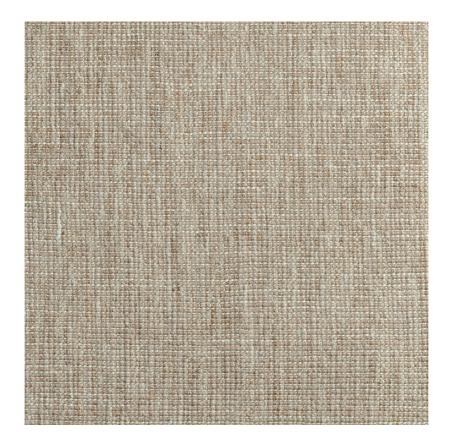

## **FORAGE CLOTH - WREN**

## Item Code: FOR4

A unique blend of natural fibres, Forage Cloth is a robust textured rib that combines utilitarian practicality with the art of nature. Linen and wool fibres are combined to create a tonal mélange on the face of the cloth whilst sturdy raw linen yarns are interwoven at the back, resulting in a pronounced texture. Perfect for upholstery, Forage Cloth has a dense, dry hand and is available in a range of soft, earthy pigments.