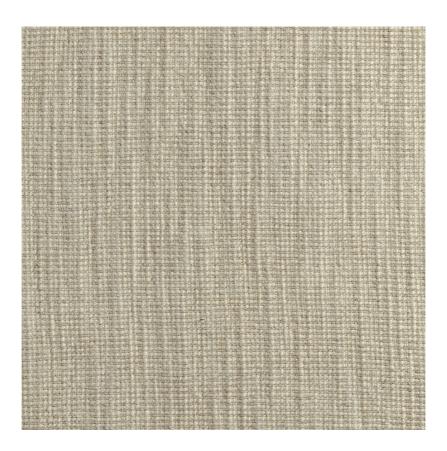

## **FORAGE CLOTH - QUILL**

Item Code: FOR3

A unique blend of natural fibres, Forage Cloth is a robust textured rib that combines utilitarian practicality with the art of nature. Linen and wool fibres are combined to create a tonal mélange on the face of the cloth whilst sturdy raw linen yarns are interwoven at the back, resulting in a pronounced texture. Perfect for upholstery, Forage Cloth has a dense, dry hand and is available in a range of soft, earthy pigments.

Composition: 70% LI, 13% WO, 11% VI, 5% PL, 1% PA

Width: 140 cm / 55 "

Usage: Curtaining, Upholstery

Weight: 1.35 kg

Intrastat Commodity Code: 53109000

Martindale: 40000

Care Instructions: