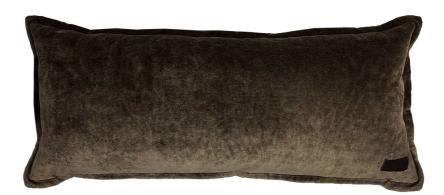

## **ESKIMO VELVET CUSHION - SEAL**

Item Code: ESK2C90

This generous, oblong cushion is made from a combination of two contrasting fabrics juxtaposing the refined with the raw. On the face a plush, long pile velvet with a crushed, mottled lustre. On the reverse, Seed Linen, is a 100% linen cloth with subtle nuances and slubs. Perfect for a sofa or a bed this sophisticated cushion is finished with a smart self-flange detail on all sides, and a hand embossed butter-soft leather badge hand stitched to one corner.

Supplied with a dust bag made in GOTS certified cotton fabric with waxed cotton cord ties.

| Composition:       | 50% Linen, 39% Viscose, 8% Cotton, 3% PES |
|--------------------|-------------------------------------------|
| Dimensions:        | 40x90 cm / 16x35 "                        |
| Usage:             | Cushion                                   |
| Care Instructions: | P                                         |