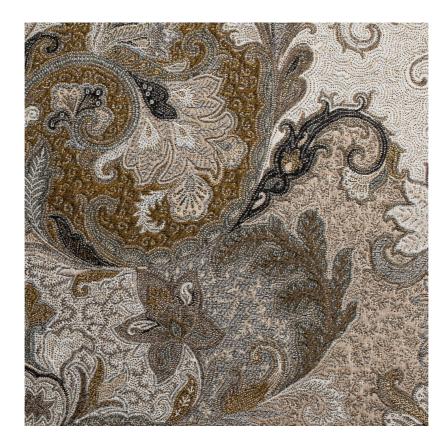

## Item Code: ELI5

Timeless elegance redefined - Elizabeth Paisley is a majestic celebration of the natural world. The dramatic large-scale design reflects the shifting of the seasons. Leaves and foliage swirl across the surface of the cloth in this modern twist on Paisley. In each piece, ten colours of delicate wool yarn are meticulously combined with fine cotton to create cloths with incredible detail and depth. The reverse of the cloth can be used for a subtle variation of colour.