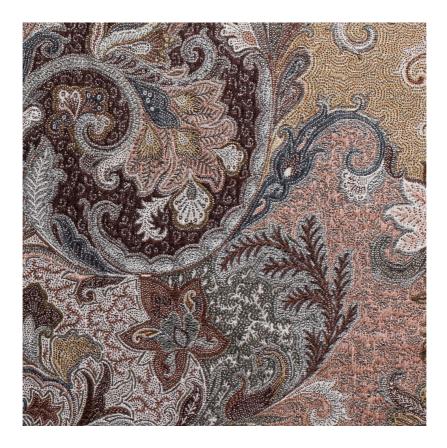

## **ELIZABETH PAISLEY - PHEASANT**

## Item Code: ELI4

Timeless elegance redefined - Elizabeth Paisley is a majestic celebration of the natural world. The dramatic large-scale design reflects the shifting of the seasons. Leaves and foliage swirl across the surface of the cloth in this modern twist on Paisley. In each piece, ten colours of delicate wool yarn are meticulously combined with fine cotton to create cloths with incredible detail and depth. The reverse of the cloth can be used for a subtle variation of colour.