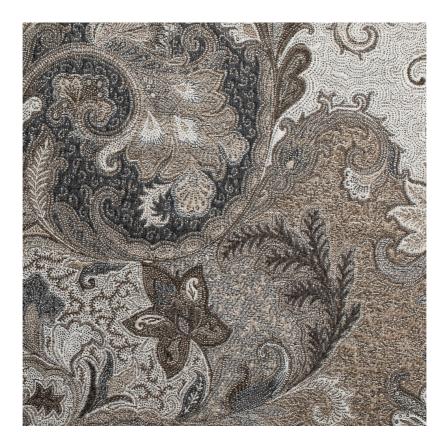

## **ELIZABETH PAISLEY - KESTREL**

Item Code: ELI3

Timeless elegance redefined - Elizabeth Paisley is a majestic celebration of the natural world. The dramatic large-scale design reflects the shifting of the seasons. Leaves and foliage swirl across the surface of the cloth in this modern twist on Paisley. In each piece, ten colours of delicate wool yarn are meticulously combined with fine cotton to create cloths with incredible detail and depth. The reverse of the cloth can be used for a subtle variation of colour.

Composition: 75% Wool, 25% Cotton

Width: 135 cm / 53 "

Usage: Curtaining

Pattern Repeat - Vertical 64cm / 25 " Horizontal 68cm / 27 "

Weight: 0.46 kg

Care Instructions: