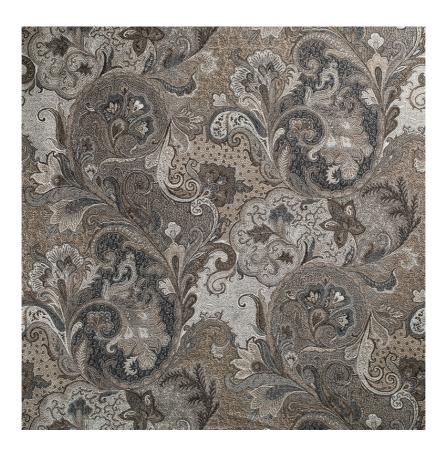

## **ELIZABETH PAISLEY - KESTREL**

Item Code: ELI3

Timeless elegance redefined - Elizabeth Paisley is a majestic celebration of the natural world. The dramatic large-scale design reflects the shifting of the seasons. Leaves and foliage swirl across the surface of the cloth in this modern twist on Paisley. In each piece, ten colours of delicate wool yarn are meticulously combined with fine cotton to create cloths with incredible detail and depth. The reverse of the cloth can be used for a subtle variation of colour.

Composition: 75% Wool, 25% Cotton

Width: 135 cm / 53 "

Usage: Curtaining

Pattern Repeat - Vertical 64cm / 25 " Horizontal 68cm / 27 "

Weight: 0.46 kg

Care Instructions: