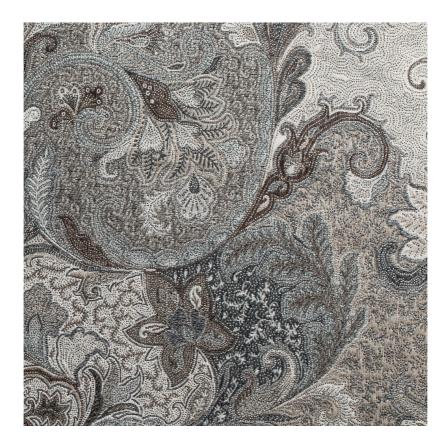

## **ELIZABETH PAISLEY - BLUEBIRD**

## Item Code: ELI2

Timeless elegance redefined - Elizabeth Paisley is a majestic celebration of the natural world. The dramatic large-scale design reflects the shifting of the seasons. Leaves and foliage swirl across the surface of the cloth in this modern twist on Paisley. In each piece, ten colours of delicate wool yarn are meticulously combined with fine cotton to create cloths with incredible detail and depth. The reverse of the cloth can be used for a subtle variation of colour.