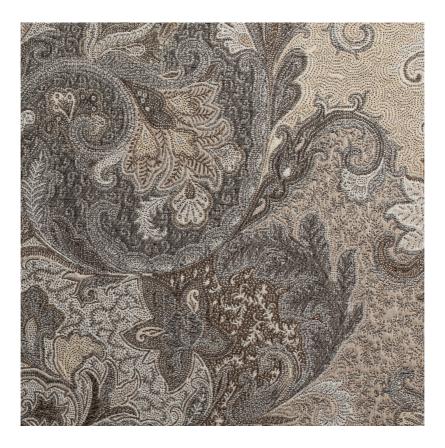

## **ELIZABETH PAISLEY - CYGNET**

Item Code: ELI1

Timeless elegance redefined - Elizabeth Paisley is a majestic celebration of the natural world. The dramatic large-scale design reflects the shifting of the seasons. Leaves and foliage swirl across the surface of the cloth in this modern twist on Paisley. In each piece, ten colours of delicate wool yarn are meticulously combined with fine cotton to create cloths with incredible detail and depth. The reverse of the cloth can be used for a subtle variation of colour.

Composition: 75% Wool, 25% Cotton

Width: 135 cm / 53 "

Usage: Curtaining

Pattern Repeat - Vertical 64cm / 25 " Horizontal 68cm / 27 "

Weight: 0.46 kg

Care Instructions: