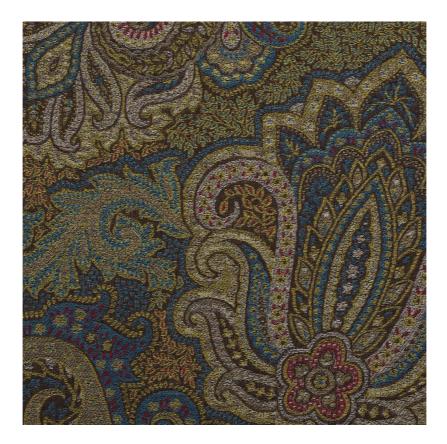

## Item Code: DRAG3

Dragonfly - Malachite is an exquisite large-scale paisley that is wild with drama and alive with a vibrant kaleidoscope of colour. It is hand crafted from the finest wool and cotton yarns and is fully reversible.