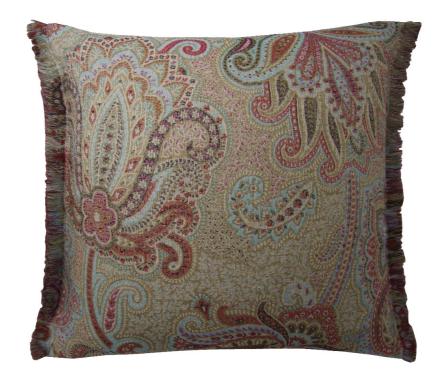

## **DRAGONFLY CUSHION WITH FRINGE - SAPPHIRE**

## Item Code: DRAG1C

Dragonfly Cushion with Frayed Edge - Sapphire, created from our Dragonfly paisley that is wild with drama and alive with a vibrant kaleidoscope of colour, and finished with a soft fringed edge.