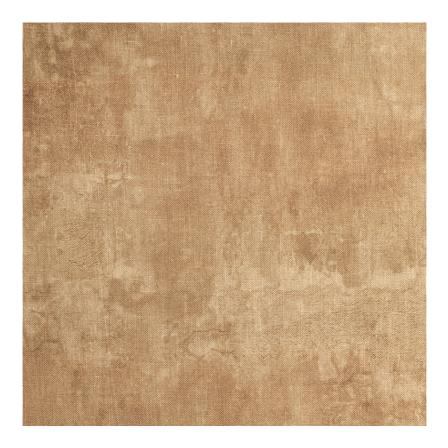

## **DAHNA - SCORCHED EARTH**

Item Code: DAH5

Dahna is a tightly woven 100% linen fabric inspired by the moving sands of the Ad-Dahna at different times of day. Created using a unique technique devised by de Le Cuona, Dahna displays subtle colour gradients that merge into an organic surface design. Due to the innovative nature of this product, no two batches are identical. We are happy to provide a cut for approval upon reserve. This is a double width fabric with an elegant drape and vintage hand.