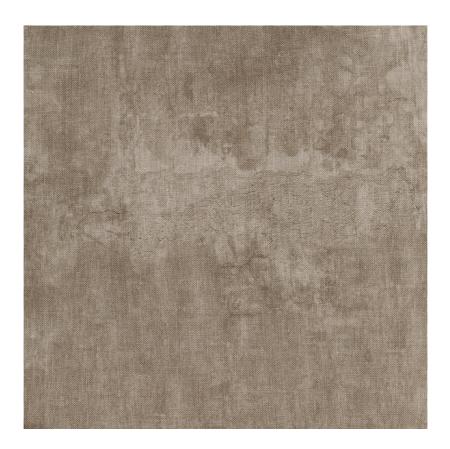

## **DAHNA - SAND DUNE**

Item Code: DAH4

Dahna is a tightly woven 100% linen fabric inspired by the moving sands of the Ad-Dahna at different times of day. Created using a unique technique devised by de Le Cuona, Dahna displays subtle colour gradients that merge into an organic surface design. Due to the innovative nature of this product, no two batches are identical. We are happy to provide a cut for approval upon reserve. This is a double width fabric with an elegant drape and vintage hand.

Composition: 100% Linen

Width: 300 cm / 118 "

Usage: Curtaining

Pattern Repeat - Vertical 39cm / 15 " Horizontal 39cm / 15 "

Weight: 0.85 kg

Intrastat Commodity Code: 53091900

Care Instructions: