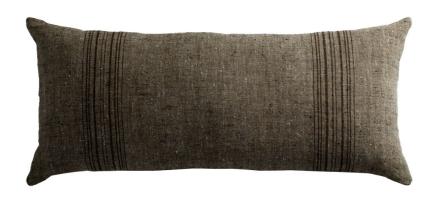

## **CAVE CLOTH CUSHION WITH VERTICAL DETAIL - STORM**

Item Code: CVC6C

This large, oblong cushion is designed to sit perfectly on a sofa or bed. The Rope colourway offers a subtle panel detail whilst Storm a more vivid effect to this large oblong cushion with hand drawn threadwork panel. Crafted in Cave Cloth, a slubby artisan linen with a tweedy appearance reminiscent of gentleman's tailoring it has a contemporary yet vintage feel.

Supplied with a dust bag made in GOTS certified cotton fabric with waxed cotton cord ties.

Composition: 100% Linen

Dimensions: 40x90 cm / 16x35 "

Usage: Cushion

Weight: 1.62 kg

Care Instructions: