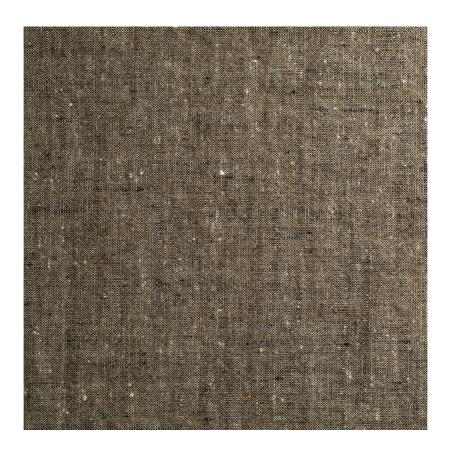

## **CAVE CLOTH - STORM**

Item Code: CVC6

Slubby artisan linen yarns of contrasting shades combine to create a subtle tweedy cloth reminiscent of gentleman's tailoring. Relaxed yet refined Cave Cloth highlights the beauty of raw fibres. Natural irregularities add character and texture to this medium-weight, versatile fabric that would work just as well in contemporary or classic schemes. Available in six earthy neutral colours.

Composition: 100% Linen

Width: 140 cm / 55 "

Usage: Curtaining, Upholstery

Weight: 0.60 kg

Intrastat Commodity Code: 53091110

Martindale: 21000

Care Instructions: