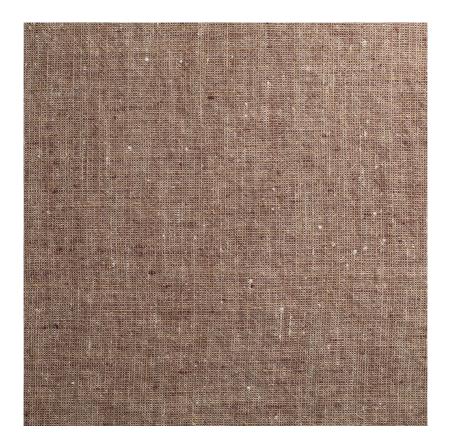

## **CAVE CLOTH - BEETLE**

## Item Code: CVC5

Slubby artisan linen yarns of contrasting shades combine to create a subtle tweedy cloth reminiscent of gentleman's tailoring. Relaxed yet refined Cave Cloth highlights the beauty of raw fibres. Natural irregularities add character and texture to this medium-weight, versatile fabric that would work just as well in contemporary or classic schemes. Available in six earthy neutral colours.