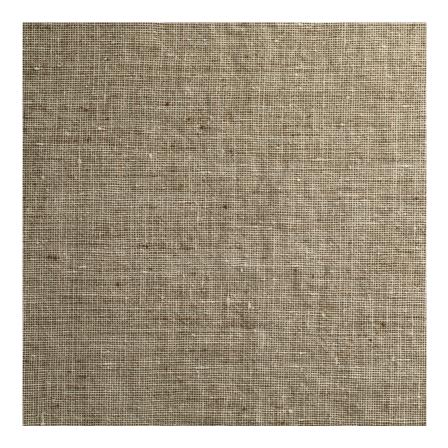

## **CAVE CLOTH - CHARCOAL**

Item Code: CVC4

Slubby artisan linen yarns of contrasting shades combine to create a subtle tweedy cloth reminiscent of gentleman's tailoring. Relaxed yet refined Cave Cloth highlights the beauty of raw fibres. Natural irregularities add character and texture to this medium-weight, versatile fabric that would work just as well in contemporary or classic schemes. Available in six earthy neutral colours.

Composition: 100% Linen

Width: 140 cm / 55 "

Usage: Curtaining, Upholstery

Weight: 0.60 kg

Intrastat Commodity Code: 53091110

Martindale: 21000

Care Instructions: