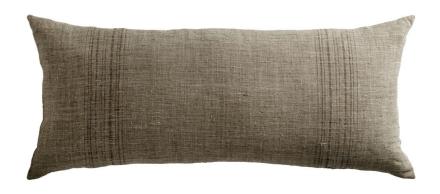

## **CAVE CLOTH CUSHION WITH VERTICAL DETAIL - ROPE**

Item Code: CVC3C

This large, oblong cushion is designed to sit perfectly on a sofa or bed. The Rope colourway offers a subtle panel detail whilst Storm a more vivid effect to this large oblong cushion with hand drawn threadwork panel. Crafted in Cave Cloth, a slubby artisan linen with a tweedy appearance reminiscent of gentleman's tailoring it has a contemporary yet vintage feel.

Supplied with a dust bag made in GOTS certified cotton fabric with waxed cotton cord ties.

Composition: 100% Linen

Dimensions: 40x90 cm / 16x35 "

Usage: Cushion

Weight: 1.62 kg

Care Instructions: