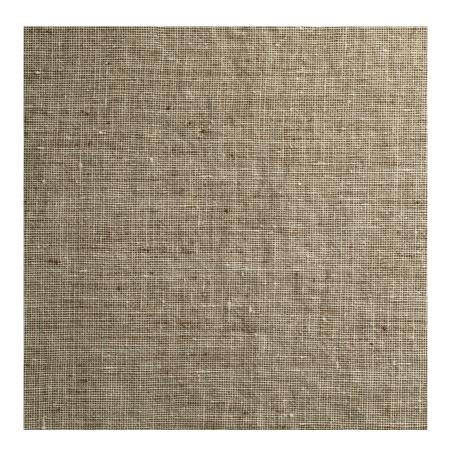

## **CAVE CLOTH - ROPE**

Item Code: CVC3

Slubby artisan linen yarns of contrasting shades combine to create a subtle tweedy cloth reminiscent of gentleman's tailoring. Relaxed yet refined Cave Cloth highlights the beauty of raw fibres. Natural irregularities add character and texture to this medium-weight, versatile fabric that would work just as well in contemporary or classic schemes. Available in six earthy neutral colours.

Composition: 100% Linen

Width: 140 cm / 55 "

Usage: Curtaining, Upholstery

Weight: 0.60 kg

Intrastat Commodity Code: 53091110

Martindale: 21000

Care Instructions: